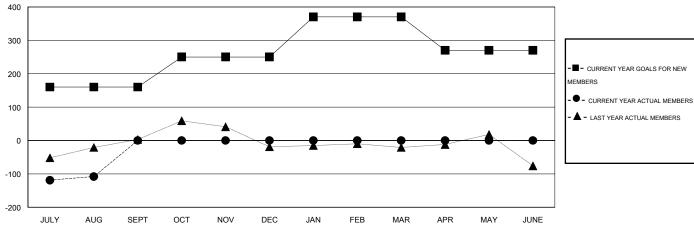

## GOALS AND ACTUAL MEMBERS CUMULATIVE

| -=-  | CURRENT | YEAR GOALS FOR NEW |
|------|---------|--------------------|
| МЕМВ | ERS     |                    |

- LAST YEAR ACTUAL MEMBERS

| DROPPED CLUBS: 0 |     |
|------------------|-----|
| DROPPED MEMBERS  |     |
| DECEASED         | 2   |
| CLUB CANCELLED   | 0   |
| OTHER            | 178 |
| TOTAL            | 180 |

## **LOCATION INDIA**

 $\mathsf{GMT}\;\mathsf{CA}\;6$ 

|                       |                  | Clubs     |                  |                  |                       |                    | Members                             |                    |                  |
|-----------------------|------------------|-----------|------------------|------------------|-----------------------|--------------------|-------------------------------------|--------------------|------------------|
| RESULTS FOR 2015-2016 |                  |           |                  |                  | RESULTS FOR 2015-2016 |                    |                                     |                    |                  |
| QUARTER               | NEW CLUB<br>GOAL | NEW CLUBS | DROPPED<br>CLUBS | NET<br>GAIN/LOSS | QUARTER               | NEW MEMBER<br>GOAL | CHARTER AND<br>NEW MEMBERS<br>ADDED | DROPPED<br>MEMBERS | NET<br>GAIN/LOSS |
| JULY/AUG/SEPT         | 3                | 2         | 0                | 2                | JULY/AUG/SEPT         | 160                | 72                                  | 180                | -108             |
| OCT/NOV/DEC           | 2                | 0         | 0                | 0                | OCT/NOV/DEC           | 90                 | 0                                   | 0                  | 0                |
| JAN/FEB/MAR           | 1                | 0         | 0                | 0                | JAN/FEB/MAR           | 120                | 0                                   | 0                  | 0                |
| APR/MAY/JUNE          | 0                | 0         | 0                | 0                | APR/MAY/JUNE          | -100               | 0                                   | 0                  | 0                |