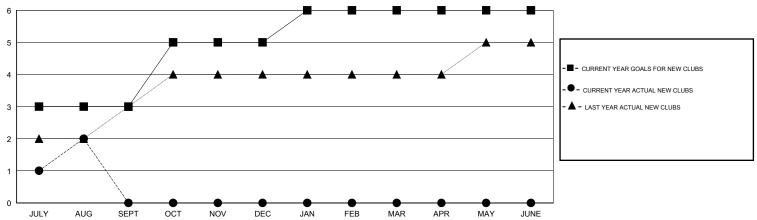

## GOALS AND ACTUAL NEW CLUBS CUMULATIVE

## **LOCATION INDIA**

 $\mathsf{GMT}\;\mathsf{CA}\;6$ 

|                       |                  | Clubs     |                  |                  |                       |                    | Members                             |                    |                  |
|-----------------------|------------------|-----------|------------------|------------------|-----------------------|--------------------|-------------------------------------|--------------------|------------------|
| RESULTS FOR 2015-2016 |                  |           |                  |                  | RESULTS FOR 2015-2016 |                    |                                     |                    |                  |
| QUARTER               | NEW CLUB<br>GOAL | NEW CLUBS | DROPPED<br>CLUBS | NET<br>GAIN/LOSS | QUARTER               | NEW MEMBER<br>GOAL | CHARTER AND<br>NEW MEMBERS<br>ADDED | DROPPED<br>MEMBERS | NET<br>GAIN/LOSS |
| JULY/AUG/SEPT         | 3                | 2         | 0                | 2                | JULY/AUG/SEPT         | 160                | 72                                  | 180                | -108             |
| OCT/NOV/DEC           | 2                | 0         | 0                | 0                | OCT/NOV/DEC           | 90                 | 0                                   | 0                  | 0                |
| JAN/FEB/MAR           | 1                | 0         | 0                | 0                | JAN/FEB/MAR           | 120                | 0                                   | 0                  | 0                |
| APR/MAY/JUNE          | 0                | 0         | 0                | 0                | APR/MAY/JUNE          | -100               | 0                                   | 0                  | 0                |